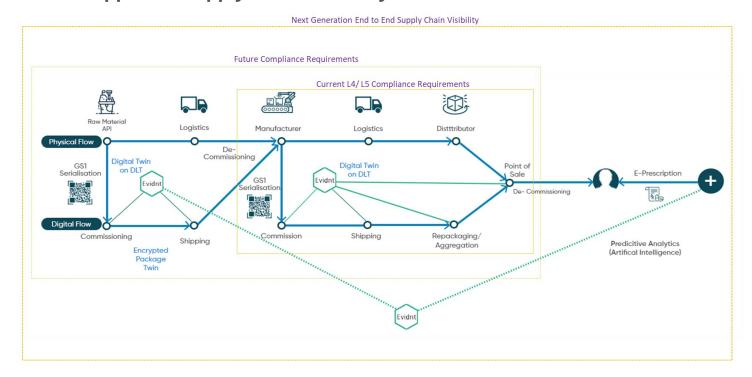

cosystem**















# **Evidnt by Tongadive**

end to end supply chain visibility software combining GS1 Serialisation, Blockchain DLT and Neural Networks to create an a secure and immutable digital twin of the product package.

Generate

Track

Manage

**Audit** 

Serialisation based L4, L5 and Next Generation Software



## WHY choose Evidnt for your track and trace requirements?

- Innovative and unique algorithm combining GS1 Serialisation, Blockchain and Artificial Intelligence
- No fuss plug and play deployment with no changes required to existing IT systems
- Intuitive and differentiated end user experience with 'Compliance on a Click' reporting
- Circularity and re-commerece through provenance and product journey visibility



## **Evidnt Supported Supply Chain Visibility**



#### **A Compelling Commercial Model**



Supported by a compelling commercial model with Total Cost of Ownership (TCO) significantly lower than any other mature provider.

Transparent, flexible pricing with a choice of annual fixed fee or transaction based variable fee handing control back to you.

#### Included

- Serial number generation and management
- Platform validation across contract lifecycle
- IT and Third Party integration
- Authoring URS documentation

#### **Add On Options**

- Serialisation strategy and planning
- Data transfer from other platforms
- Alert monitoring service support
- Master Data Upload and Management
- Ongoing Platform Admin support

# Get in touch sales@tongadive.com UK: +44 7723331638 India: +91 8780891038 Copyright 2022 - All Rights Reserved