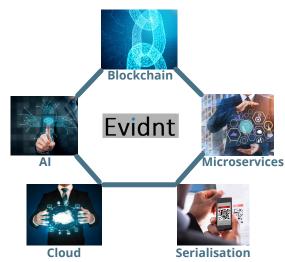

# **Evidnt by Tongadive**

end to end supply chain visibility software combining GS1 Serialisation, Blockchain DLT and Neural Networks to create an a secure and immutable digital twin of the product package.

## WHY choose Evidnt for your track and trace requirements?

- Innovative and unique algorithm combining GS1 Serialisation, Blockchain and Artificial Intelligence
- No fuss plug and play deployment with no changes required to existing IT systems
- Intuitive and differentiated end user experience with 'Compliance on a Click' reporting
- Circularity and re-commerece through provenance and product journey visibility