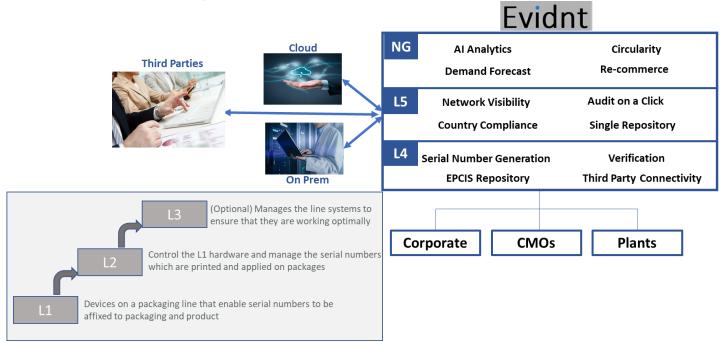

#### **Tongadive Solutions**

L4, L5 and Next Generation GS1 Serialisation standards (EPCIS) based supply chain track and trace solutions

Country compliance on supply chain visibility requirements (DSCSA/ FMD/ iVEDA and more)

## **Evidnt Supported Supply Chain Visibility**